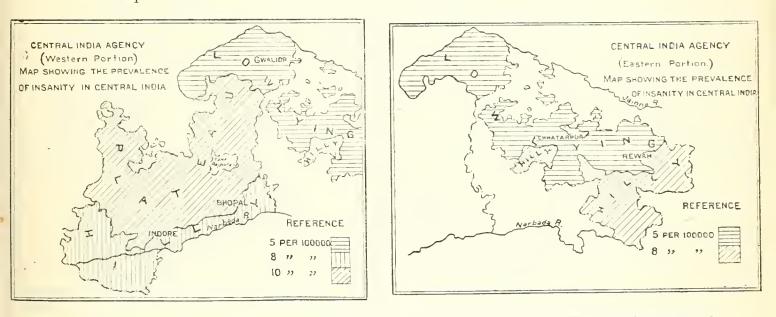

---------|-------------|
| Province.          |  | Males.    | Females.    |
| Central India .    |  | 10        | 6           |
| India .            |  | 28        | 17          |
| United Provinces . |  | 19        | 10          |
| Rajputana          |  | 12        | S           |
| Central Provinces  |  | 18        | 9           |

still too low, as the figures for the contiguous tracts of the United Provinces and Rajputana in 1901 were higher.

In the Natural Divisions the increase is highest in the Hilly tract, where the greatest advance was made in carrying out the enumeration. The figures in the

Plateau area are largest, but greater facilities in enumerating and the Local distribution. prevalence of towns would account for this. The local distribution is given in the maps below.



The sex and age figures are dealt with in Subsidiary Tables II and III Age, Sex, and which show the afflicted in 10,000 of each sex and per 100,000 of each period, as well as the proportion of afflicted females to 1,000 males.

The number of insane is greatest at 20-30 in both sexes. At 5-10, 20-25, 40-45 and 60 and over, females exceed males.

As usual the number of insane males exceeds that of females, the ratio being 5 females to every 10 men. The ratios in the natural divisions are Plateau and Hilly 6 females to 10 males, Lowlying 4 to 10.



The diagram shows that in youth and old age the sex figures approach equality. The curves for males and females on this occasion show a eurious similarity. In each case the maximum is reached at 40-50 and the minimum at 30-40. Among females ther